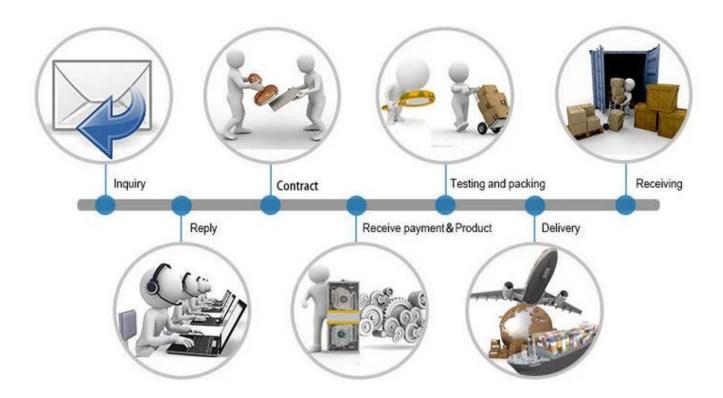

#### **Payment Terms:**

Customers can choose any payment ways that you prefer. T/T is the most useful way. Please do not refuse prepay the bank charges or other handling charges when you do the payment.

# **Shipping Terms:**

- 1. Most powerful shipping agency, professional/fast shipping.
- 2. Delivery time is within 3-7 business days to the worldwide normally.
- 3. Import duties taxes and charges are not included in the item price or shipping charges.

#### Trade Process