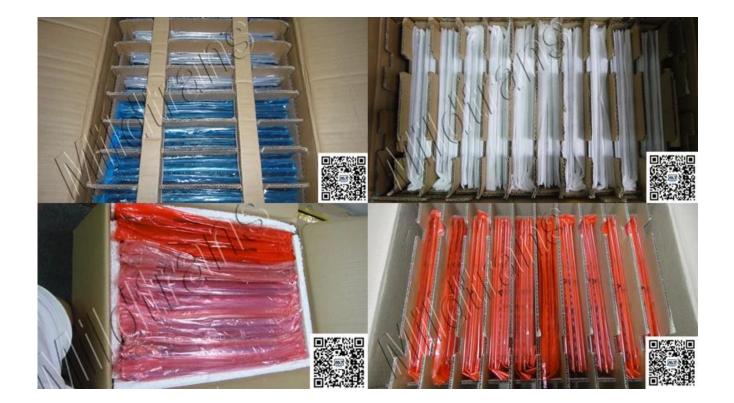

#### **P**ACKAGING

All screens are the most powerful package to ensure that the goods would be a very safe level.

Trade Info