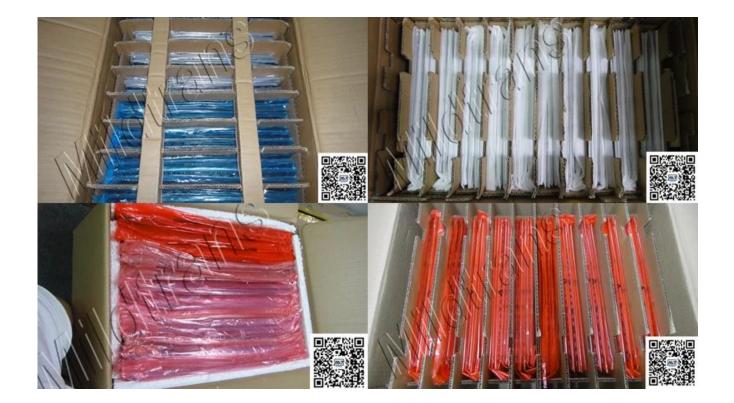

#### **P**ACKAGING

All the laptop keyboards are the most strong packing, make sure the cargo will be in very safe level.

Trade Info