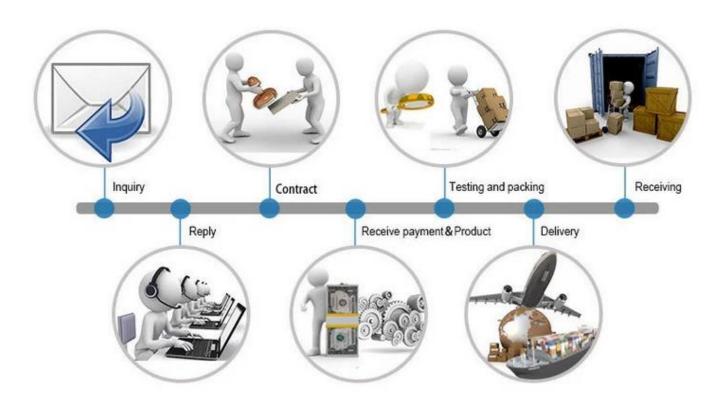

y SVS13     |                   |
| ASUS K50              | HP 6540B    | Sony SVS14 BR  |                   |
|                       | HP 6540B    | Sony VGN-M     |                   |

#### **P**ACKAGING

All screens are the most powerful packaging to ensure that the goods will be a very safe level.



Trade Info

#### **Payment Terms:**



Customers can choose any payment ways that you prefer. T/T is the most useful way. Please do not refuse prepay the bank charges or other handling charges when you do the payment.

## **Shipping Terms:**



- 1. Most powerful shipping agency, professional/fast shipping.
- 2. Delivery time is within 3-7 business days to the worldwide normally.
- 3. Import duties taxes and charges are not included in the item price or shipping charges.

TRADE PROCESS