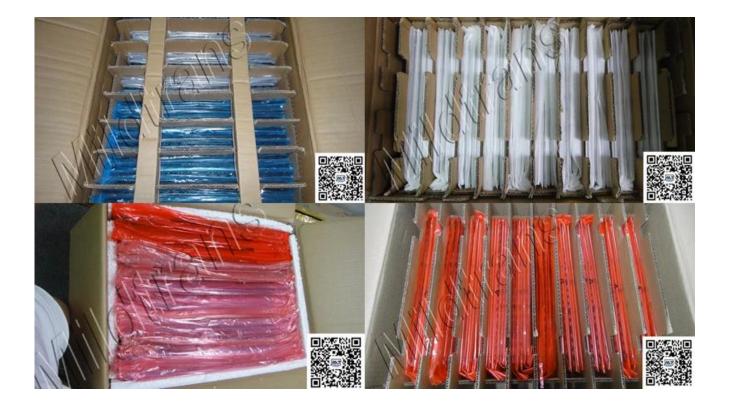

## **P**ACKAGING

All screens are the most powerful packaging to ensure that the goods will be a very safe level.

Trade Info