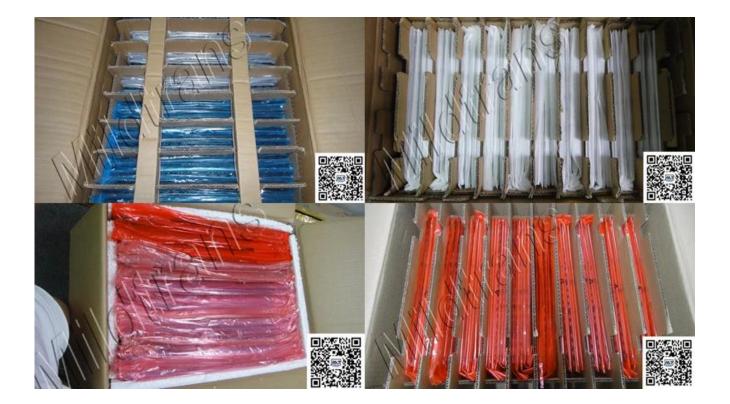

### **P**ACKAGING

All the laptop keyboards are the most strong packing, make sure the cargo will be in very safe level.

Trade Info