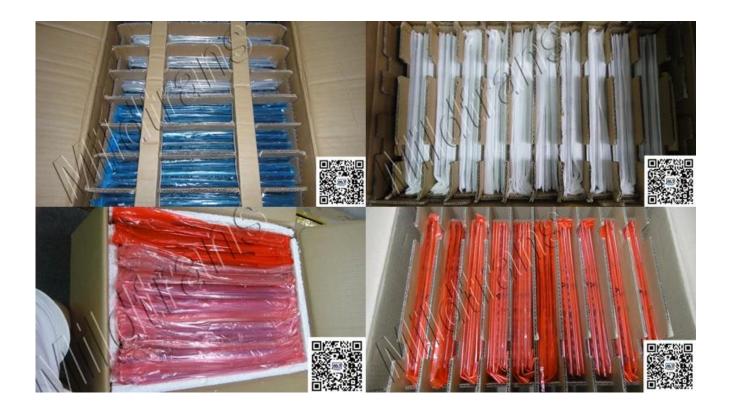

## **P**ACKAGING

All screens are the most powerful package to ensure that the goods would be a very safe level.

Trade Info