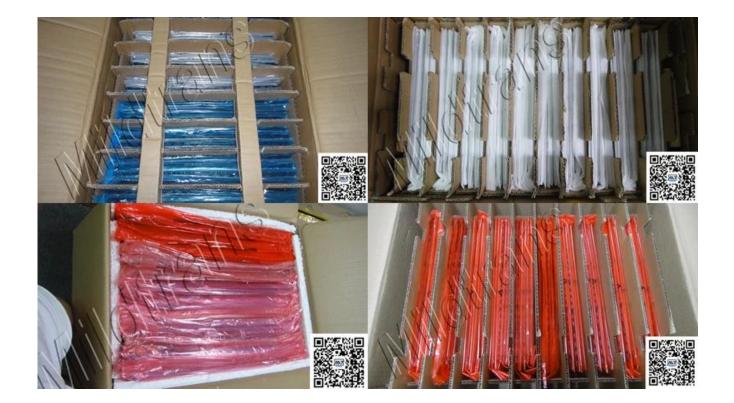

#### **P**ACKAGING

All screens are the most powerful packaging to ensure that the goods will be a very safe level.

Trade Info