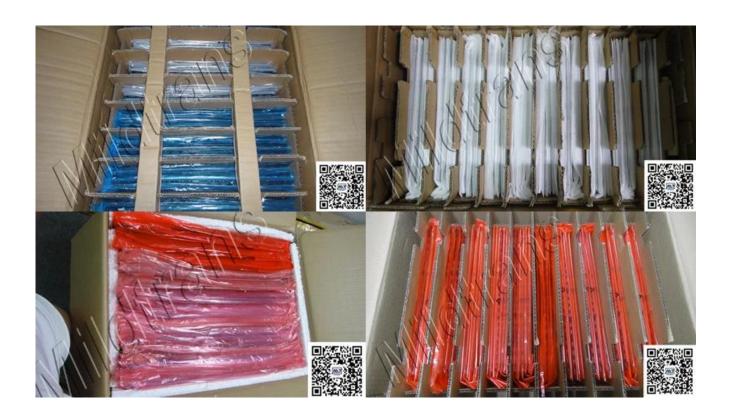

### **P**ACKAGING

All screens are the most powerful package to ensure that the goods would be a very safe level.

TRADE INFO