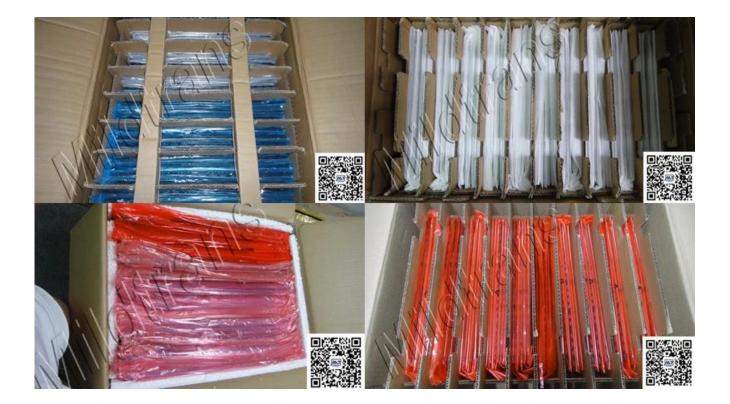

### **P**ACKAGING

All screens are the most powerful packaging to ensure that the goods will be a very safe level.

Trade Info