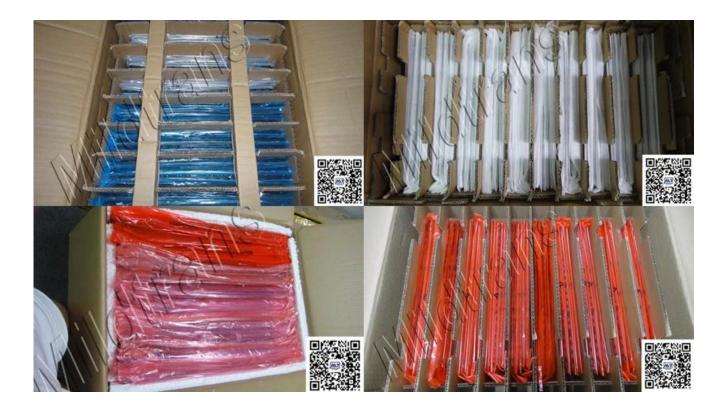

#### **P**ACKAGING

All the screen are the most strong packing, make sure the cargo will be in very safe level.

Trade Info