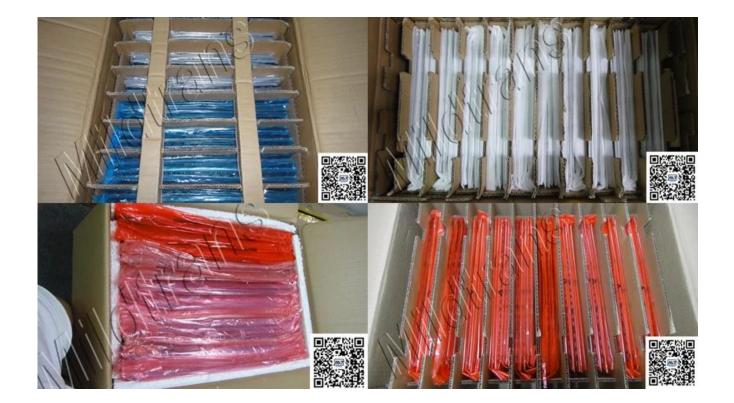

#### **P**ACKAGING

All the screen are the most strong packing, make sure the cargo will be in very safe level.

Trade Info