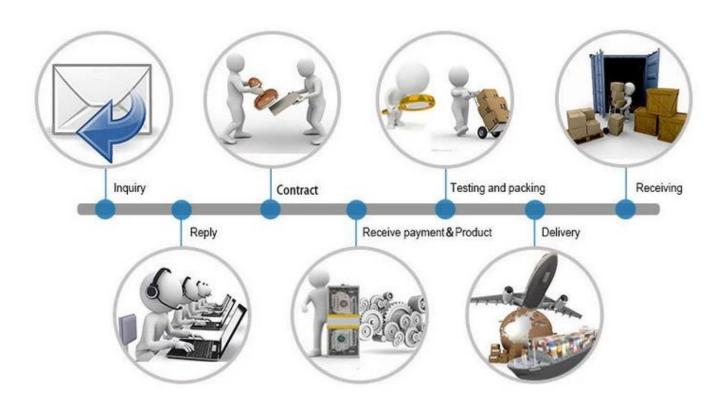

NWT2 R1 | N133BGE    | M140NWR1   | B156XTN03  | LP173WD1   |
| LP101WH1    | N133I6     | HB140WX1   | LP156WH2   | N173FGE    |
| N101L6-L0D  |            | N140BGE    | LTN156AT03 | N173HGE    |

**P**ACKAGING

All the screen are the most strong packing, make sure the cargo will be in very safe level.



#### **Payment Terms:**









Customers can choose any payment ways that you prefer. T/T is the most useful way. Please do not refuse prepay the bank charges or other handling charges when you do the payment.

## **Shipping Terms:**



- 1. Most powerful shipping agency, professional/fast shipping.
- 2. Delivery time is within 3-7 business days to the worldwide normally.
- 3. Import duties taxes and charges are not included in the item price or shipping charges.

#### Trade Process