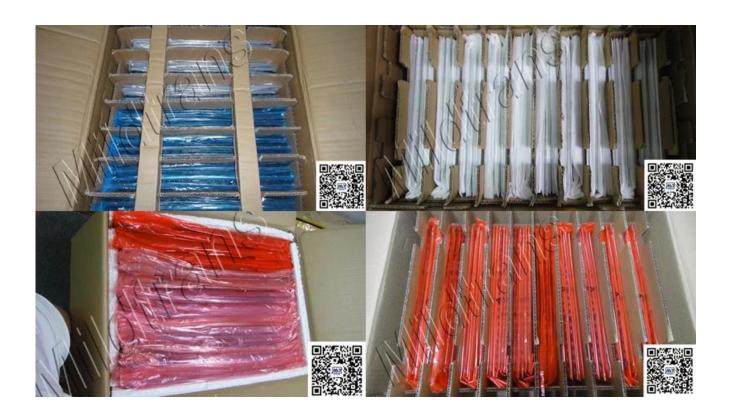

## **P**ACKAGING

All screens are the most powerful packaging to ensure that the goods will be a very safe level.

Trade Info