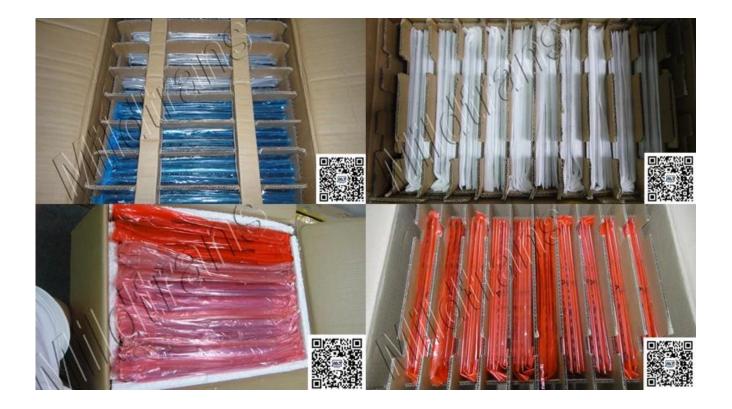

## **P**ACKAGING

All the screen are the most strong packing, make sure the cargo will be in very safe level.

Trade Info

Customers can choose any payment ways that you prefer. T/T is the most useful way. Please do not refuse prepay the bank charges or other handling charges when you do the payment.