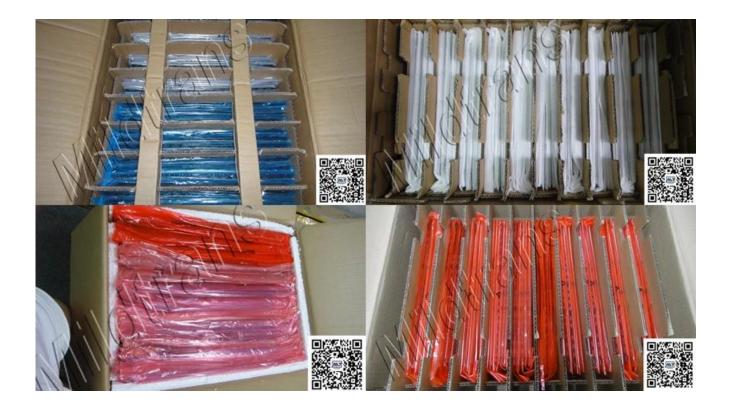

## **P**ACKAGING

All screens are the most powerful packaging to ensure that the goods will be a very safe level.

TRADE INFO

Customers can choose any payment ways that you prefer. T/T is the most useful way. Please do not refuse prepay the bank charges or other handling charges when you do the payment.