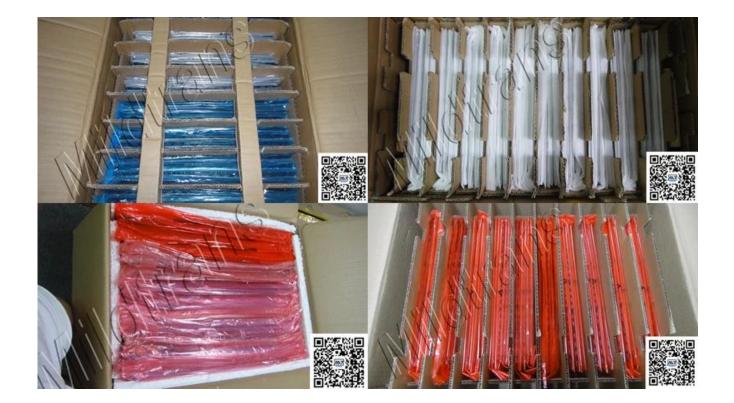

### **P**ACKAGING

All screens are the most powerful packaging to ensure that the goods will be a very safe level.

Trade Info