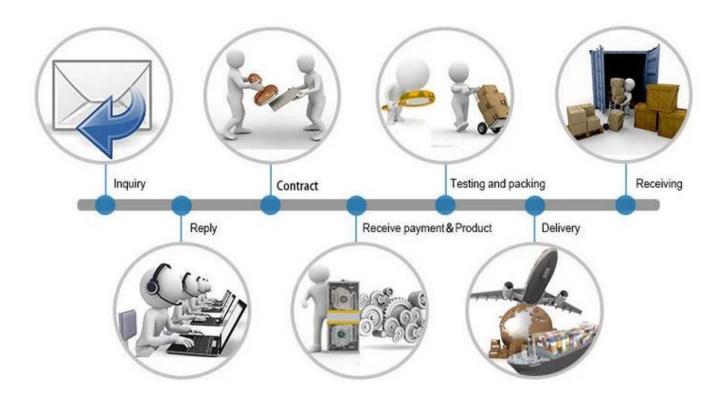

#### **Payment Terms:**

Customers can choose any payment ways that you prefer. T/T is the most useful way. Please do not refuse prepay the bank charges or other handling charges when you do the payment.

### **Shipping Terms:**

- 1. Most powerful shipping agency, professional/fast shipping.
- 2. Delivery time is within 3-7 business days to the worldwide normally.
- 3. Import duties taxes and charges are not included in the item price or shipping charges.

#### Trade Process