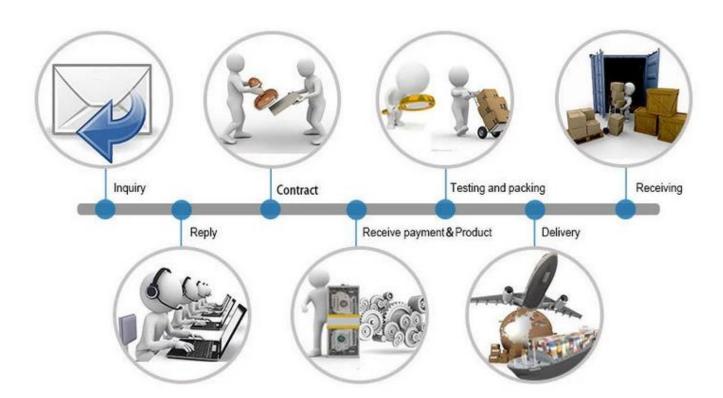

173KT02 |
| M101NWT2 R1 | N133BGE    | M140NWR1   | B156XTN03  | LP173WD1   |
| LP101WH1    | N133I6     | HB140WX1   | LP156WH2   | N173FGE    |
| N101L6-L0D  |            | N140BGE    | LTN156AT03 | N173HGE    |

All the screen are the most strong packing, make sure the cargo will be in very safe level.



#### **Payment Terms:**









Customers can choose any payment ways that you prefer. T/T is the most useful way. Please do not refuse prepay the bank charges or other handling charges when you do the payment.

# **Shipping Terms:**



- 1. Most powerful shipping agency, professional/fast shipping.
- 2. Delivery time is within 3-7 business days to the worldwide normally.
- 3. Import duties taxes and charges are not included in the item price or shipping charges.

#### Trade Process