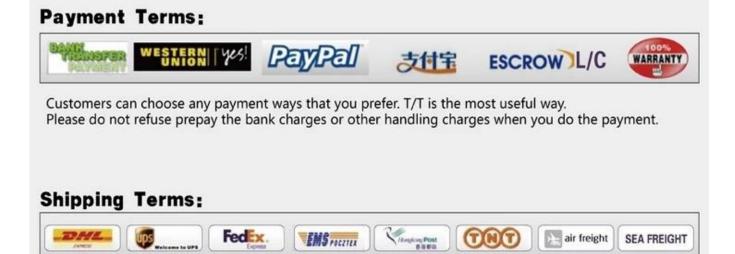

#### Trade Info

- 1. Most powerful shipping agency, professional/fast shipping.
- 2. Delivery time is within 3-7 business days to the worldwide normally.
- 3. Import duties taxes and charges are not included in the item price or shipping charges.