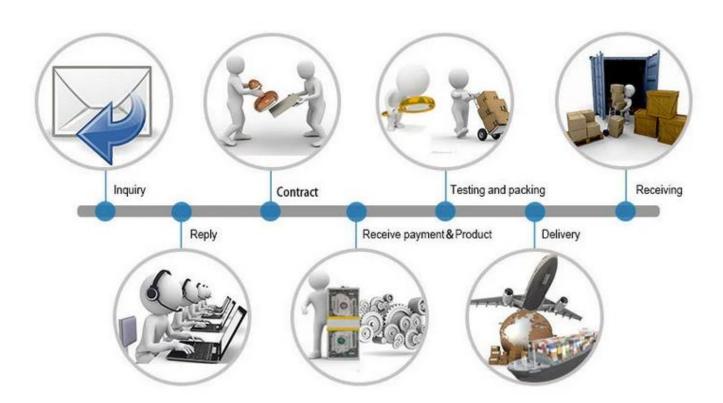

BGE    | M140NWR1   | B156XTN03  | LP173WD1   |
| LP101WH1    | N133I6     | HB140WX1   | LP156WH2   | N173FGE    |
| N101L6-L0D  |            | N140BGE    | LTN156AT03 | N173HGE    |

All the screen are the most strong packing, make sure the cargo will be in very safe level.



### **Payment Terms:**













Customers can choose any payment ways that you prefer. T/T is the most useful way. Please do not refuse prepay the bank charges or other handling charges when you do the payment.

### **Shipping Terms:**















SEA FREIGHT

- 1. Most powerful shipping agency, professional/fast shipping.
- 2. Delivery time is within 3-7 business days to the worldwide normally.
- 3. Import duties taxes and charges are not included in the item price or shipping charges.

#### Trade Process