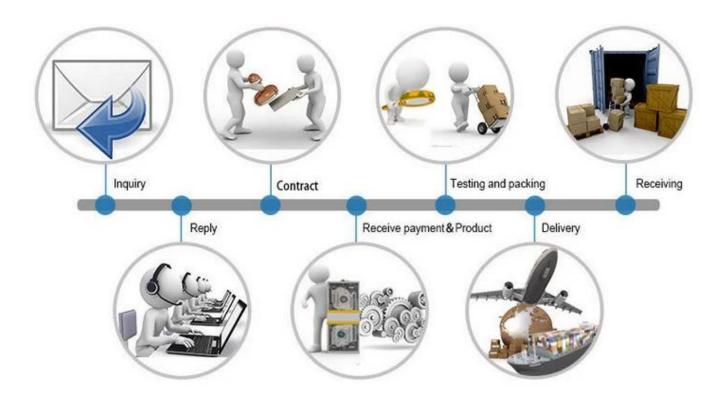

### **Payment Terms:**

Customers can choose any payment ways that you prefer. T/T is the most useful way. Please do not refuse prepay the bank charges or other handling charges when you do the payment.

## **Shipping Terms:**

- 1. Most powerful shipping agency, professional/fast shipping.
- 2. Delivery time is within 3-7 business days to the worldwide normally.
- 3. Import duties taxes and charges are not included in the item price or shipping charges.

#### Trade Process