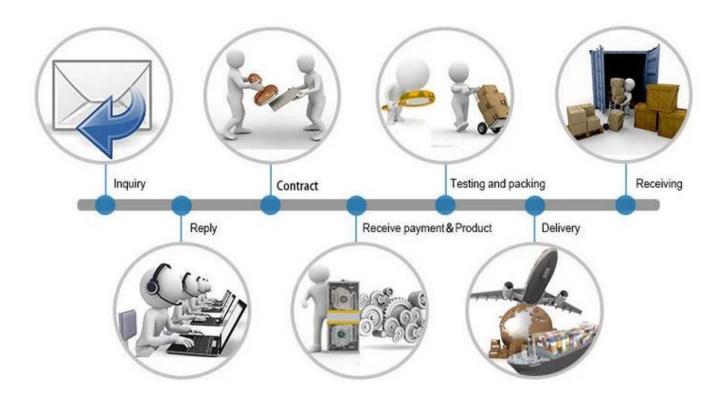

R1 | N133BGE    | M140NWR1   | B156XTN03  | LP173WD1   |
| LP101WH1    | N133I6     | HB140WX1   | LP156WH2   | N173FGE    |
| N101L6-L0D  |            | N140BGE    | LTN156AT03 | N173HGE    |

# **P**ACKAGING

All the screen are the most strong packing, make sure the cargo will be in very safe level.



#### **Payment Terms:**











Customers can choose any payment ways that you prefer. T/T is the most useful way. Please do not refuse prepay the bank charges or other handling charges when you do the payment.

## **Shipping Terms:**



- 1. Most powerful shipping agency, professional/fast shipping.
- 2. Delivery time is within 3-7 business days to the worldwide normally.
- 3. Import duties taxes and charges are not included in the item price or shipping charges.

#### Trade Process