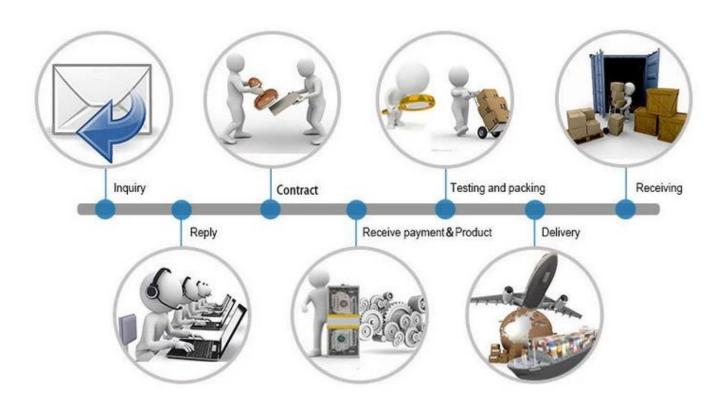

#### **Payment Terms:**

Customers can choose any payment ways that you prefer. T/T is the most useful way. Please do not refuse prepay the bank charges or other handling charges when you do the payment.

# **Shipping Terms:**

- 1. Most powerful shipping agency, professional/fast shipping.
- 2. Delivery time is within 3-7 business days to the worldwide normally.
- 3. Import duties taxes and charges are not included in the item price or shipping charges.

#### Trade Process