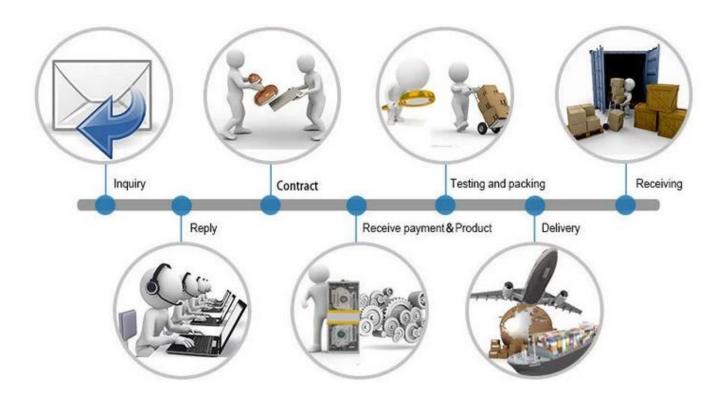

R1 | N133BGE    | M140NWR1   | B156XTN03  | LP173WD1   |
| LP101WH1    | N133I6     | HB140WX1   | LP156WH2   | N173FGE    |
| N101L6-L0D  |            | N140BGE    | LTN156AT03 | N173HGE    |

# **P**ACKAGING

All the screen are the most strong packing, make sure the cargo will be in very safe level.



### **Payment Terms:**











Customers can choose any payment ways that you prefer. T/T is the most useful way. Please do not refuse prepay the bank charges or other handling charges when you do the payment.

### **Shipping Terms:**



- 1. Most powerful shipping agency, professional/fast shipping.
- 2. Delivery time is within 3-7 business days to the worldwide normally.
- 3. Import duties taxes and charges are not included in the item price or shipping charges.

#### Trade Process