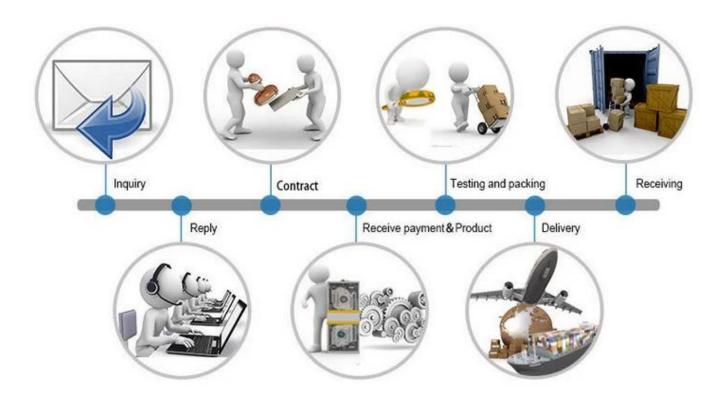

#### **Payment Terms:**

Customers can choose any payment ways that you prefer. T/T is the most useful way. Please do not refuse prepay the bank charges or other handling charges when you do the payment.

## **Shipping Terms:**

- 1. Most powerful shipping agency, professional/fast shipping.
- 2. Delivery time is within 3-7 business days to the worldwide normally.
- 3. Import duties taxes and charges are not included in the item price or shipping charges.

#### Trade Process