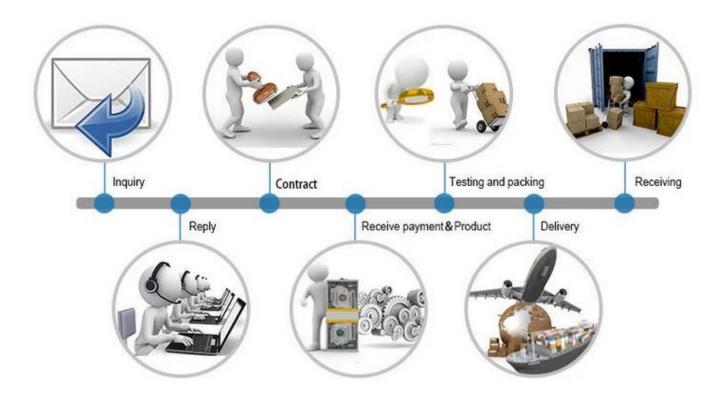

#### Trade Process

#### **Payment Terms:**

Customers can choose any payment ways that you prefer. T/T is the most useful way. Please do not refuse prepay the bank charges or other handling charges when you do the payment.

#### **Shipping Terms:**

- 1. Most powerful shipping agency, professional/fast shipping.
- 2. Delivery time is within 3-7 business days to the worldwide normally.
- 3. Import duties taxes and charges are not included in the item price or shipping charges.