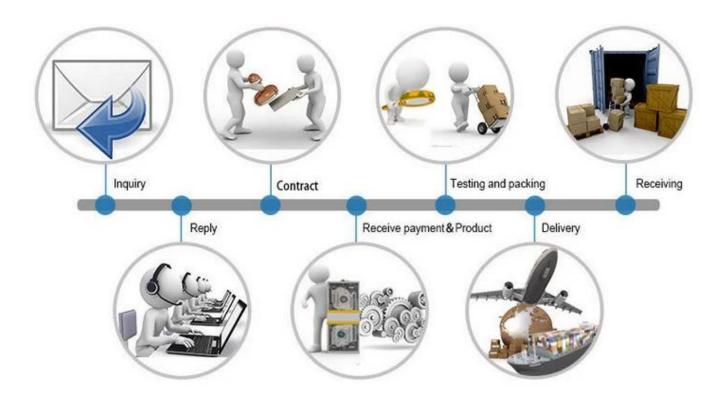

R1 | N133BGE    | M140NWR1   | B156XTN03  | LP173WD1   |
| LP101WH1    | N133I6     | HB140WX1   | LP156WH2   | N173FGE    |
| N101L6-L0D  |            | N140BGE    | LTN156AT03 | N173HGE    |

## **P**ACKAGING

All the screen are the most strong packing, make sure the cargo will be in very safe level.



#### **Payment Terms:**











Customers can choose any payment ways that you prefer. T/T is the most useful way. Please do not refuse prepay the bank charges or other handling charges when you do the payment.

## **Shipping Terms:**



- 1. Most powerful shipping agency, professional/fast shipping.
- 2. Delivery time is within 3-7 business days to the worldwide normally.
- 3. Import duties taxes and charges are not included in the item price or shipping charges.

#### Trade Process