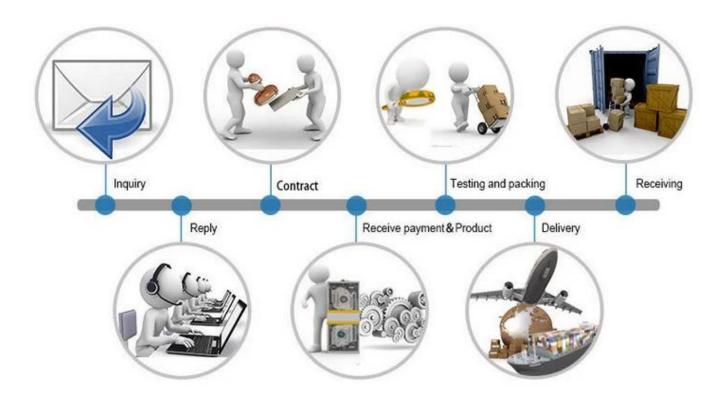

T2 R1 | N133BGE    | M140NWR1   | B156XTN03  | LP173WD1   |
| LP101WH1    | N133I6     | HB140WX1   | LP156WH2   | N173FGE    |
| N101L6-L0D  |            | N140BGE    | LTN156AT03 | N173HGE    |

## **P**ACKAGING

All the screen are the most strong packing, make sure the cargo will be in very safe level.



## **Payment Terms:**











Customers can choose any payment ways that you prefer. T/T is the most useful way. Please do not refuse prepay the bank charges or other handling charges when you do the payment.

# **Shipping Terms:**



- 1. Most powerful shipping agency, professional/fast shipping.
- 2. Delivery time is within 3-7 business days to the worldwide normally.
- 3. Import duties taxes and charges are not included in the item price or shipping charges.

#### Trade Process