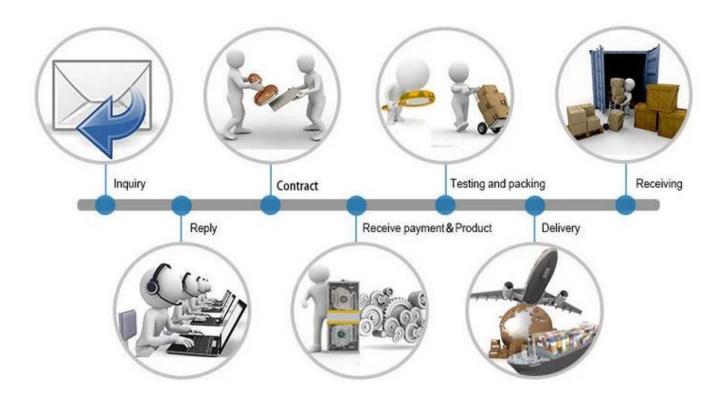

R1 | N133BGE    | M140NWR1   | B156XTN03  | LP173WD1   |
| LP101WH1    | N133I6     | HB140WX1   | LP156WH2   | N173FGE    |
| N101L6-L0D  |            | N140BGE    | LTN156AT03 | N173HGE    |

### **P**ACKAGING

All the screen are the most strong packing, make sure the cargo will be in very safe level.



#### **Payment Terms:**











Customers can choose any payment ways that you prefer. T/T is the most useful way. Please do not refuse prepay the bank charges or other handling charges when you do the payment.

# **Shipping Terms:**



- 1. Most powerful shipping agency, professional/fast shipping.
- 2. Delivery time is within 3-7 business days to the worldwide normally.
- 3. Import duties taxes and charges are not included in the item price or shipping charges.

#### Trade Process