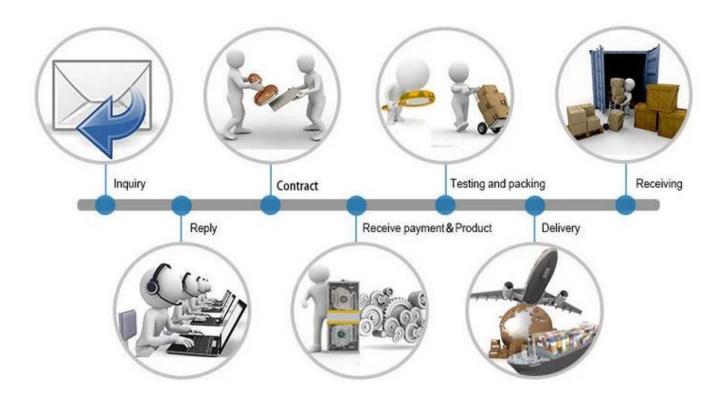

1 | N133BGE    | M140NWR1   | B156XTN03  | LP173WD1   |
| LP101WH1    | N133I6     | HB140WX1   | LP156WH2   | N173FGE    |
| N101L6-L0D  |            | N140BGE    | LTN156AT03 | N173HGE    |

## **P**ACKAGING

All the screen are the most strong packing, make sure the cargo will be in very safe level.



#### **Payment Terms:**











Customers can choose any payment ways that you prefer. T/T is the most useful way. Please do not refuse prepay the bank charges or other handling charges when you do the payment.

### **Shipping Terms:**



- 1. Most powerful shipping agency, professional/fast shipping.
- 2. Delivery time is within 3-7 business days to the worldwide normally.
- 3. Import duties taxes and charges are not included in the item price or shipping charges.

#### Trade Process