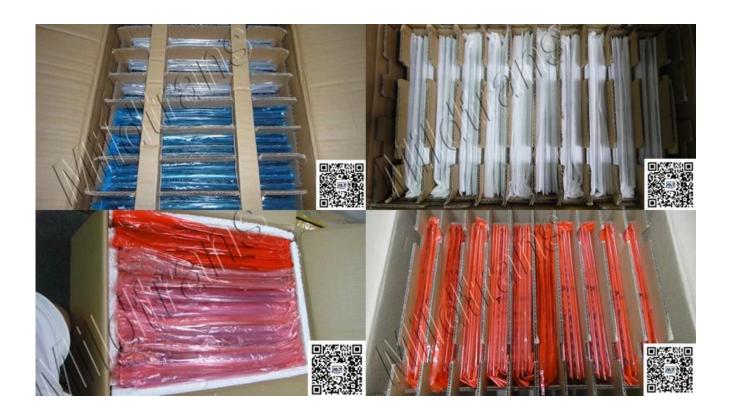

#### **P**ACKAGING

All screens are the most powerful package to ensure that the goods would be a very safe level.

Trade Info