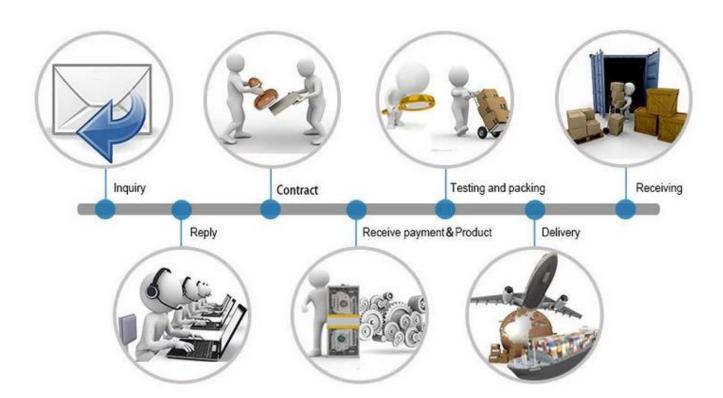

01NWT2 R1 | N133BGE    | M140NWR1   | B156XTN03  | LP173WD1   |
| LP101WH1    | N133I6     | HB140WX1   | LP156WH2   | N173FGE    |
| N101L6-L0D  |            | N140BGE    | LTN156AT03 | N173HGE    |

**P**ACKAGING

All the screen are the most strong packing, make sure the cargo will be in very safe level.



### **Payment Terms:**









Customers can choose any payment ways that you prefer. T/T is the most useful way. Please do not refuse prepay the bank charges or other handling charges when you do the payment.

# **Shipping Terms:**



- 1. Most powerful shipping agency, professional/fast shipping.
- 2. Delivery time is within 3-7 business days to the worldwide normally.
- 3. Import duties taxes and charges are not included in the item price or shipping charges.

#### Trade Process