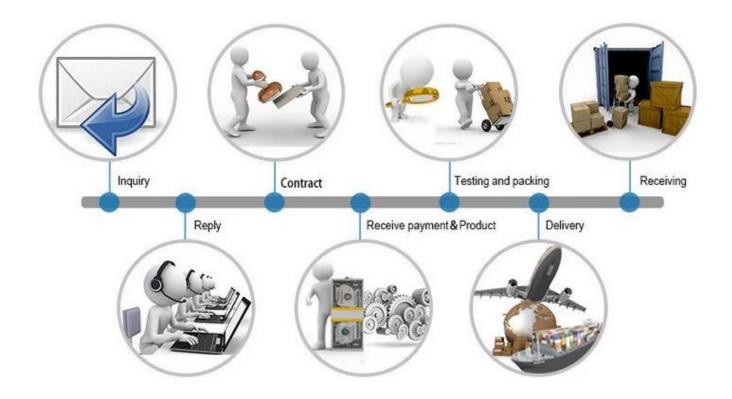

620    | Sony SVS13     |                   |
| ASUS K50              | HP 6540B    | Sony SVS14 BR  |                   |
|                       | HP 6540B    | Sony VGN-M     |                   |

#### **P**ACKAGING

All the screen are the most strong packing, make sure the cargo will be in very safe level.



Trade Info

### Payment Terms:



Customers can choose any payment ways that you prefer. T/T is the most useful way. Please do not refuse prepay the bank charges or other handling charges when you do the payment.

# Shipping Terms:

- 1. Most powerful shipping agency, professional/fast shipping.
- 2. Delivery time is within 3-7 business days to the worldwide normally.
- 3. Import duties taxes and charges are not included in the item price or shipping charges.

TRADE **P**ROCESS