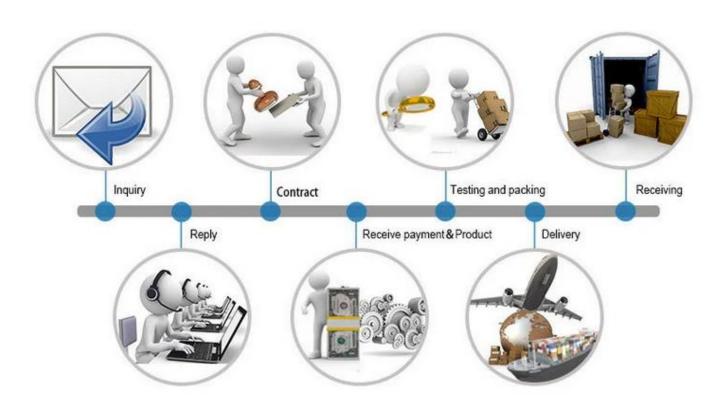

B156XTN03  | LP173WD1   |
| LP101WH1    | N133I6     | HB140WX1   | LP156WH2   | N173FGE    |
| N101L6-L0D  |            | N140BGE    | LTN156AT03 | N173HGE    |

#### **P**ACKAGING

All the screen are the most strong packing, make sure the cargo will be in very safe level.



#### **Payment Terms:**













Customers can choose any payment ways that you prefer. T/T is the most useful way. Please do not refuse prepay the bank charges or other handling charges when you do the payment.

### **Shipping Terms:**















SEA FREIGHT

- 1. Most powerful shipping agency, professional/fast shipping.
- 2. Delivery time is within 3-7 business days to the worldwide normally.
- 3. Import duties taxes and charges are not included in the item price or shipping charges.

#### Trade Process