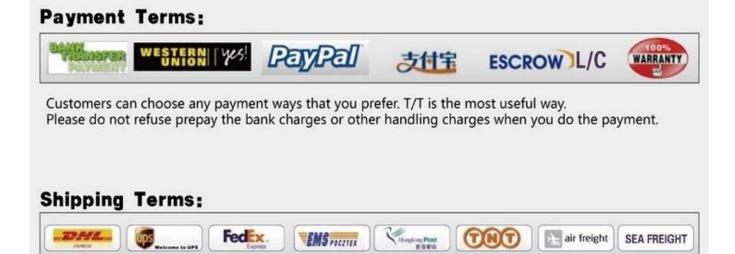

All the screen are the most strong packing, make sure the cargo will be in very safe level.

## Trade Info

- 1. Most powerful shipping agency, professional/fast shipping.
- 2. Delivery time is within 3-7 business days to the worldwide normally.
- 3. Import duties taxes and charges are not included in the item price or shipping charges.