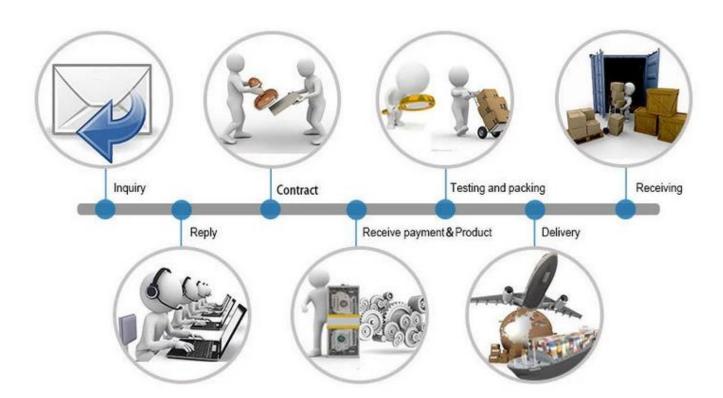

TN173KT02 |
| M101NWT2 R1 | N133BGE    | M140NWR1   | B156XTN03  | LP173WD1   |
| LP101WH1    | N133I6     | HB140WX1   | LP156WH2   | N173FGE    |
| N101L6-L0D  |            | N140BGE    | LTN156AT03 | N173HGE    |

All the screen are the most strong packing, make sure the cargo will be in very safe level.



## **Payment Terms:**









Customers can choose any payment ways that you prefer. T/T is the most useful way. Please do not refuse prepay the bank charges or other handling charges when you do the payment.

## **Shipping Terms:**



- 1. Most powerful shipping agency, professional/fast shipping.
- 2. Delivery time is within 3-7 business days to the worldwide normally.
- 3. Import duties taxes and charges are not included in the item price or shipping charges.

### Trade Process