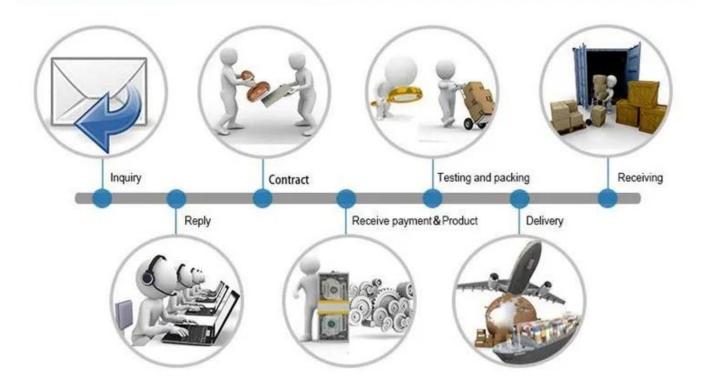

ate, customer can arrange pick up by your own forwarder, Mildtrans can               |
|  | help arranged delivery                                                                |
|  | by air cargo, DHL, and some economical delivery terms by freight prepaid.             |
|  | I Long Term Warranty & Speedy Corresponding                                           |
|  | 3~12 months warranty, return, refund, repair is acceptable in policy.                 |
|  | All demand or complaint will be replied within 2 hours in working time and            |
|  | 24 hours in other time.                                                               |
|  |                                                                                       |

## Certificate



## Packing Info



## **Trading Process**