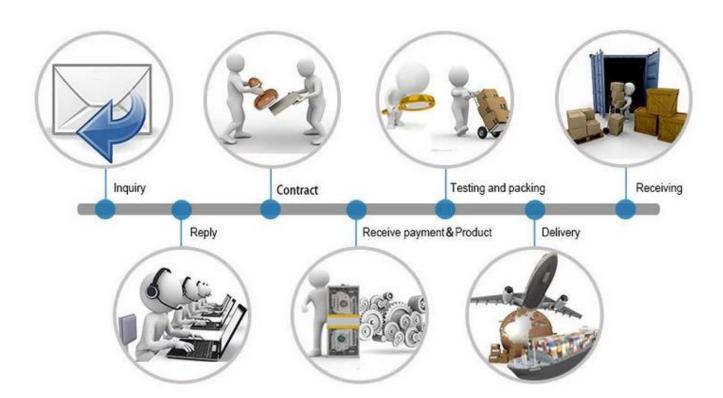

1NWT2 R1 | N133BGE    | M140NWR1   | B156XTN03  | LP173WD1   |
| LP101WH1    | N133I6     | HB140WX1   | LP156WH2   | N173FGE    |
| N101L6-L0D  |            | N140BGE    | LTN156AT03 | N173HGE    |

**P**ACKAGING

All the screen are the most strong packing, make sure the cargo will be in very safe level.



### **Payment Terms:**









Customers can choose any payment ways that you prefer. T/T is the most useful way. Please do not refuse prepay the bank charges or other handling charges when you do the payment.

## **Shipping Terms:**



- 1. Most powerful shipping agency, professional/fast shipping.
- 2. Delivery time is within 3-7 business days to the worldwide normally.
- 3. Import duties taxes and charges are not included in the item price or shipping charges.

#### Trade Process