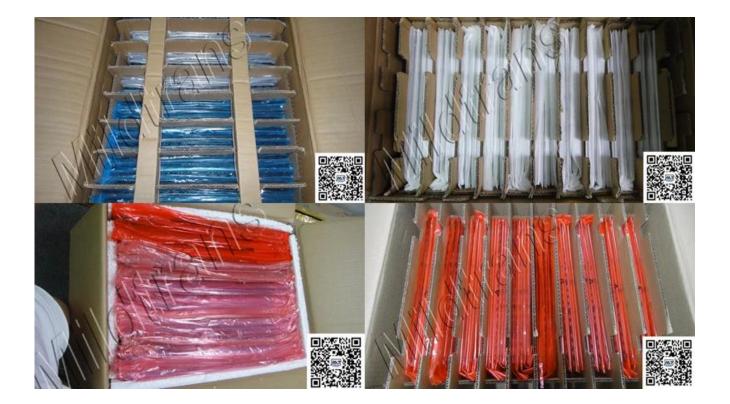

## **P**ACKAGING

All the screen are the most strong packing, make sure the cargo will be in very safe level.

Trade Info