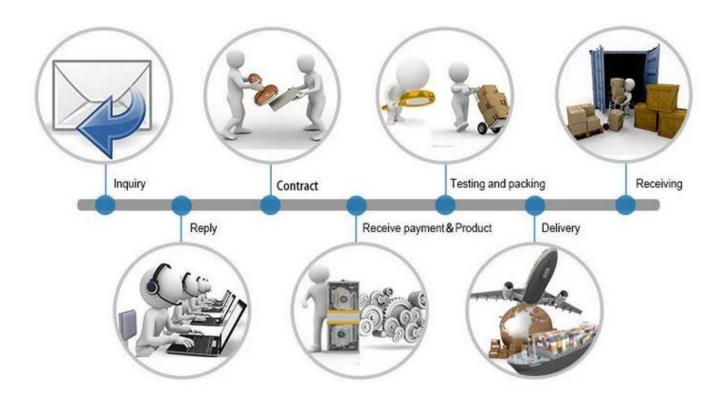

| WLED          |
| Brightness    | 250 cd/m2     |
| Contract Rate | 500:1         |
| Warranty      | 3 month       |

# HOT MODELS

7" to 18.4" lcd screen for laptop, all brand we can offer.



# **P**ACKAGING

All the screen are the most strong packing, make sure the cargo will be in very safe level.



### **Payment Terms:**











Customers can choose any payment ways that you prefer. T/T is the most useful way. Please do not refuse prepay the bank charges or other handling charges when you do the payment.

# **Shipping Terms:**



- 1. Most powerful shipping agency, professional/fast shipping.
- 2. Delivery time is within 3-7 business days to the worldwide normally.
- 3. Import duties taxes and charges are not included in the item price or shipping charges.

#### Trade Process