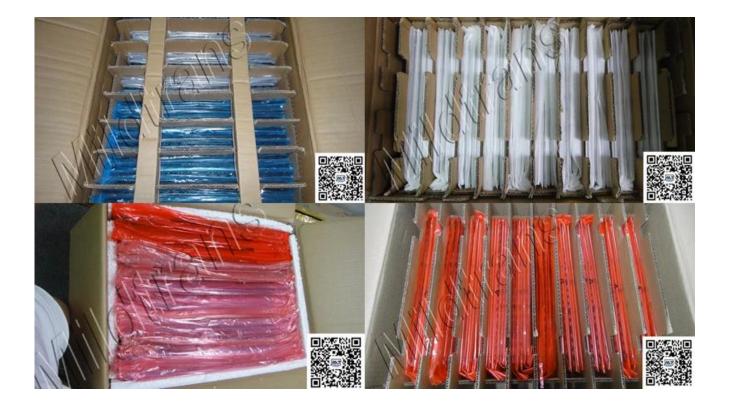

#### **P**ACKAGING

All screens are the most powerful packaging to ensure that the goods will be a very safe level.

Trade Info