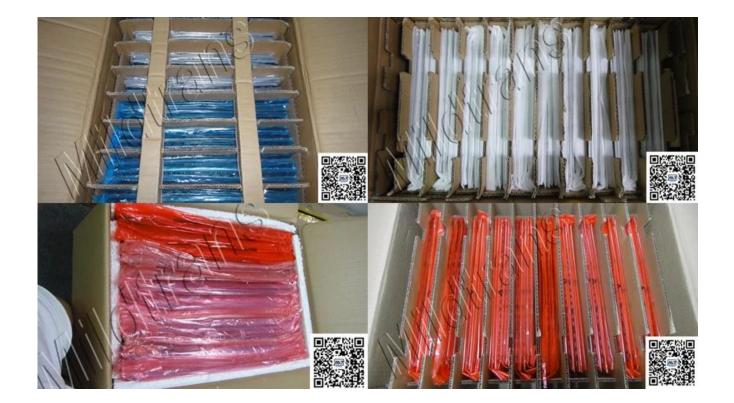

### **P**ACKAGING

All the screen are the most strong packing, make sure the cargo will be in very safe level.

Trade Info