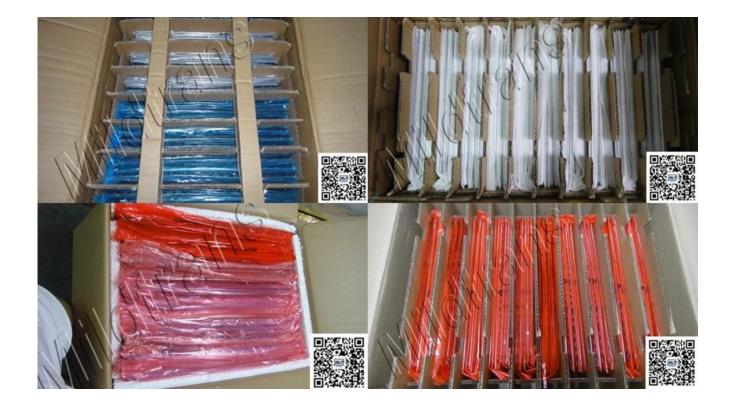

## **P**ACKAGING

All the screen are the most strong packing, make sure the cargo will be in very safe level.

Trade Info