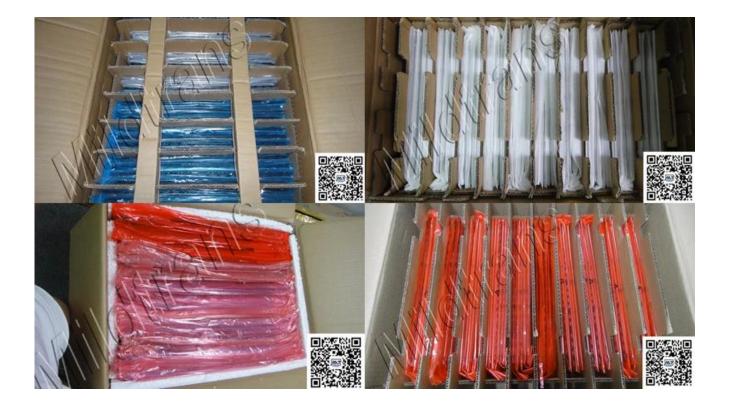

#### **P**ACKAGING

All the screen are the most strong packing, make sure the cargo will be in very safe level.

Trade Info