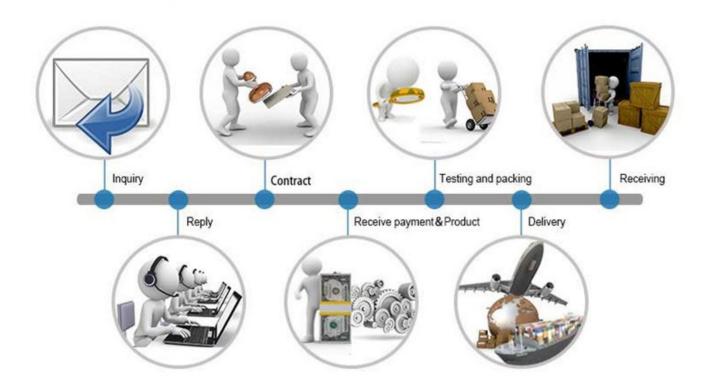

-------------------------------|
| no-problem options.<br>I Timely & Economical Delivery<br>All the shipments can be arrange delivery on or before confirmed delivery<br>date, customer can arrange pick up by your own forwarder, Mildtrans can<br>help arranged delivery<br>by air cargo, DHL, and some economical delivery terms by freight prepaid.<br>I Long Term Warranty & Speedy Corresponding<br>3~12 months warranty, return, refund, repair is acceptable in policy.<br>All demand or complaint will be replied within 2 hours in working time and<br>24 hours in other time.                                                                                                                                                                        |

## Certificate



## Packing Info



## **Trading Process**