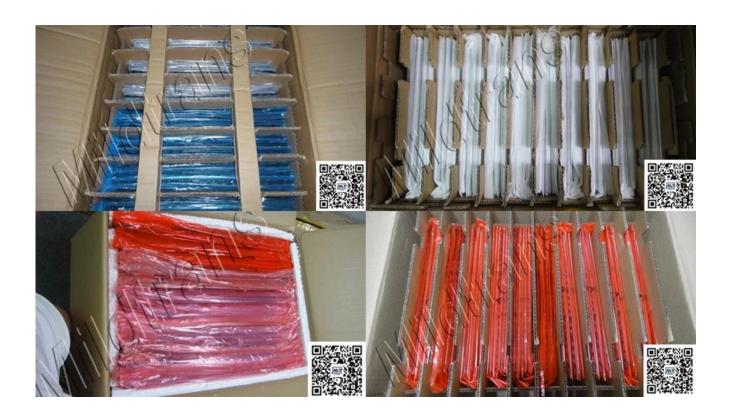

#### **P**ACKAGING

All screens are the most powerful packaging to ensure that the goods will be a very safe level.

Trade Info