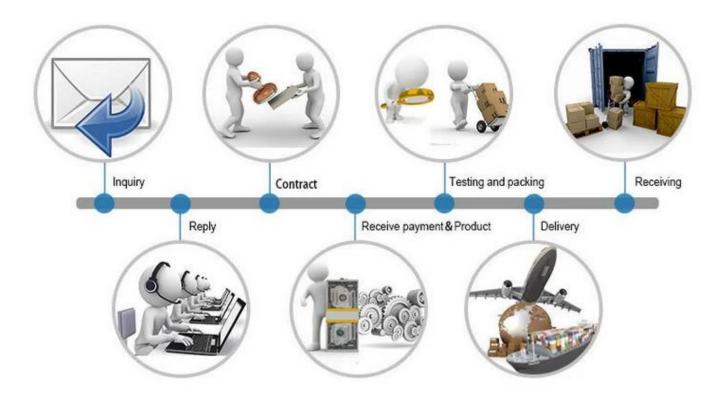

| N133BGE    | M140NWR1   | B156XTN03  | LP173WD1   |
| LP101WH1    | N133I6     | HB140WX1   | LP156WH2   | N173FGE    |
| N101L6-L0D  |            | N140BGE    | LTN156AT03 | N173HGE    |

## **P**ACKAGING

All the screen are the most strong packing, make sure the cargo will be in very safe level.



### **Payment Terms:**













Customers can choose any payment ways that you prefer. T/T is the most useful way. Please do not refuse prepay the bank charges or other handling charges when you do the payment.

### **Shipping Terms:**



- 1. Most powerful shipping agency, professional/fast shipping.
- 2. Delivery time is within 3-7 business days to the worldwide normally.
- 3. Import duties taxes and charges are not included in the item price or shipping charges.

#### Trade Process