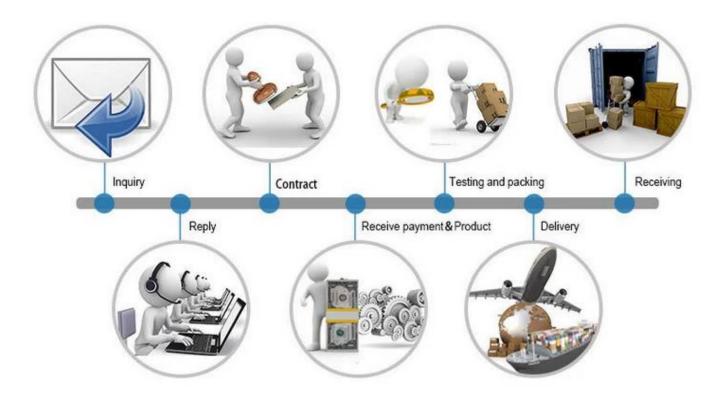

#### **Payment Terms:**

Customers can choose any payment ways that you prefer. T/T is the most useful way. Please do not refuse prepay the bank charges or other handling charges when you do the payment.

### **Shipping Terms:**

- 1. Most powerful shipping agency, professional/fast shipping.
- 2. Delivery time is within 3-7 business days to the worldwide normally.
- 3. Import duties taxes and charges are not included in the item price or shipping charges.

#### Trade Process