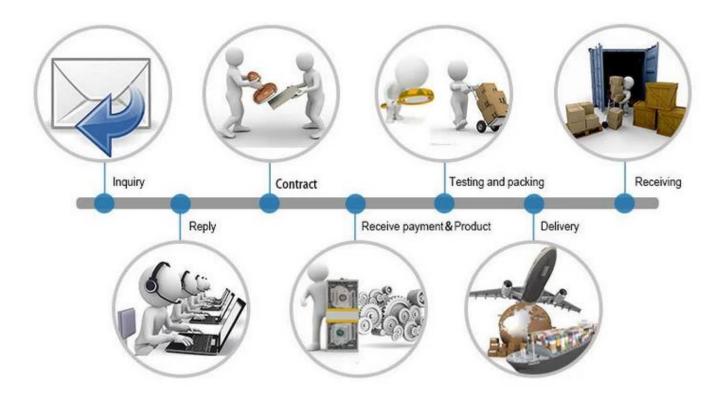

1 | N133BGE    | M140NWR1   | B156XTN03  | LP173WD1   |
| LP101WH1    | N133I6     | HB140WX1   | LP156WH2   | N173FGE    |
| N101L6-L0D  |            | N140BGE    | LTN156AT03 | N173HGE    |

## **P**ACKAGING

All the screen are the most strong packing, make sure the cargo will be in very safe level.



### **Payment Terms:**













Customers can choose any payment ways that you prefer. T/T is the most useful way. Please do not refuse prepay the bank charges or other handling charges when you do the payment.

## **Shipping Terms:**



- 1. Most powerful shipping agency, professional/fast shipping.
- 2. Delivery time is within 3-7 business days to the worldwide normally.
- 3. Import duties taxes and charges are not included in the item price or shipping charges.

#### Trade Process